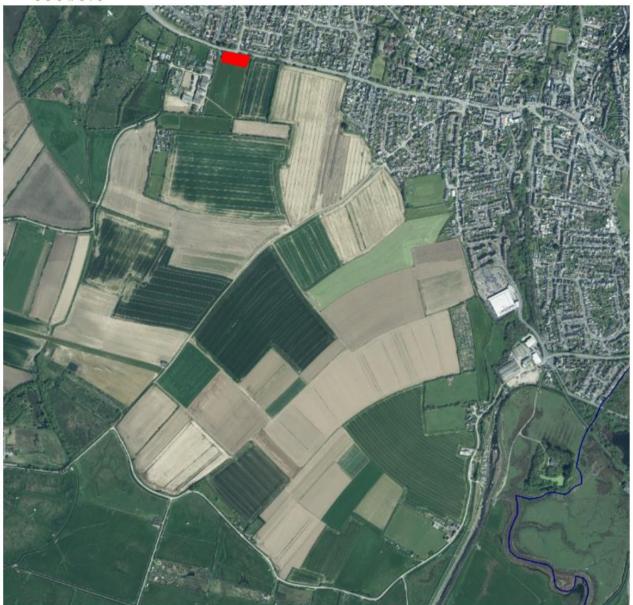

detail:** Erection of 9 dwellings for Social Rent for residents of or those with a local connection to Braunton Parish

Planning officer: Mrs J. Meakins

Location Plan attached: Y

Location of meeting point identified on plan: Y

Details for location of meeting point (eg parking/access):

Parking is available on-road within the residential roads adjacent to the site off of Saunton Road.

OS Plans 2 and 3 detail locations below:

- 1. Meeting point for visit at field entrance on Southern side of Saunton Road
- 2. Walk into field to view site
- 3. Members proceed to top of Stallards/bottom of Willoway Lane in Saunton Park to observe elevated view of site in context.



### **Plans**

OS Plans (Site outlined in red)

## OS Plan 1:









# OS Plan 3:









### Aerial views of site:







To be completed by Corporate and Community Services:

# Reason for site inspection:

Requested at Planning Committee of (date):

Minute extract from Planning Committee as above: