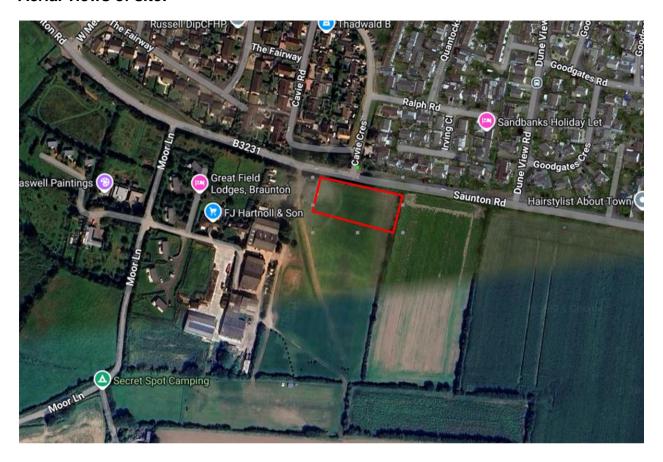

#### Site/Application address:

Broadlands Farm Saunton Road Braunton Devon EX33 1HG

**Application detail:** Erection of 9 dwellings for Social Rent for residents of or those with a local connection to Braunton Parish

Planning officer: Mrs J. Meakins

Location Plan attached: Y

Location of meeting point identified on plan: Y

Details for location of meeting point (eg parking/access):

Parking is available on-road within the residential roads adjacent to the site off of Saunton Road.

OS Plans 2 and 3 detail locations below:

- 1. Meeting point for visit at field entrance on Southern side of Saunton Road
- 2. Walk into field to view site
- 3. Members proceed to top of Stallards/bottom of Willoway Lane in Saunton Park to observe elevated view of site in context.

### Aerial views of site:

To be completed by Corporate and Community Services: