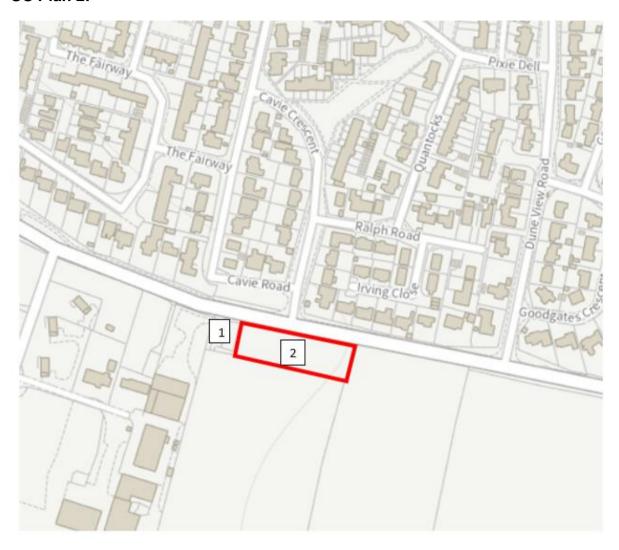

OS Plans 2 and 3 detail locations below:

- 1. Meeting point for visit at field entrance on Southern side of Saunton Road
- 2. Walk into field to view site
- 3. Members proceed to top of Stallards/bottom of Willoway Lane in Saunton Park to observe elevated view of site in context.