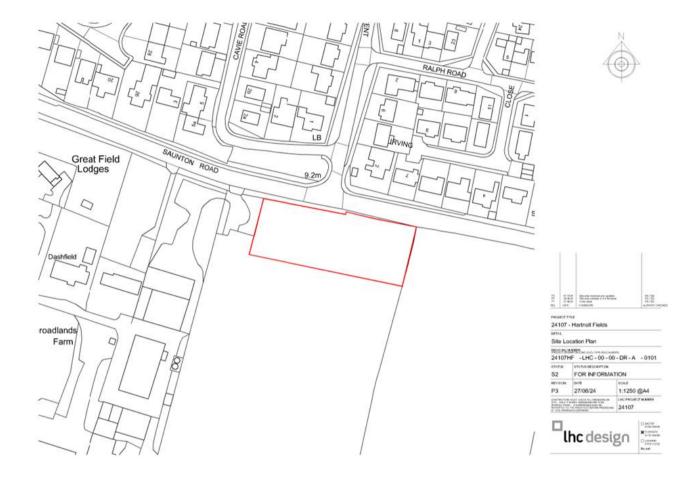

#### Site/Application address:

Broadlands Farm Saunton Road Braunton Devon EX33 1HG

**Application detail:** Erection of 9 dwellings for Social Rent for residents of or those with a local connection to Braunton Parish

### **Plans**

OS Plans (Site outlined in red)