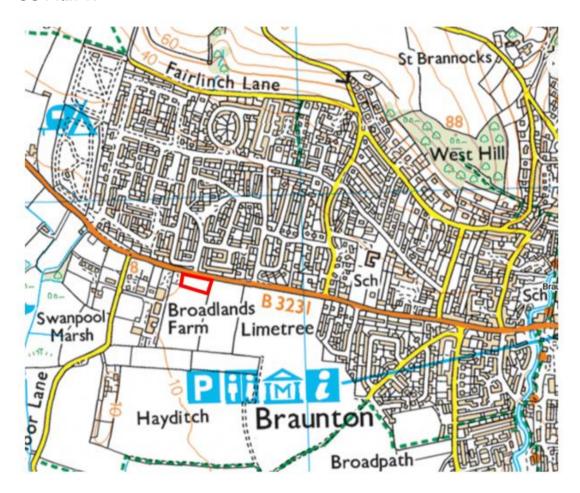

#### Site/Application address:

Broadlands Farm Saunton Road Braunton Devon EX33 1HG

**Application detail:** Erection of 9 dwellings for Social Rent for residents of or those with a local connection to Braunton Parish

Planning officer: Mrs J. Meakins

Location Plan attached: Y

Location of meeting point identified on plan: Y

Details for location of meeting point (eg parking/access):

Parking is available on-road within the residential roads adjacent to the site off of Saunton Road.

## OS Plan 1: