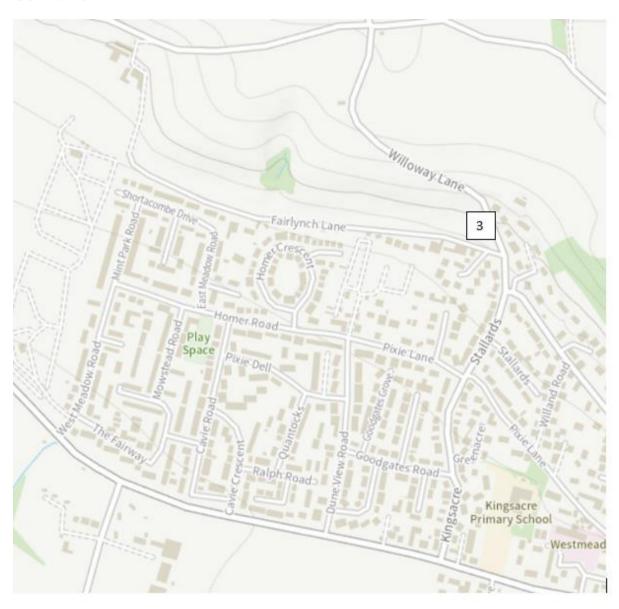

OS Plans 2 and 3 detail locations below:

- 1. Meeting point for visit at field entrance on Southern side of Saunton Road
- 2. Walk into field to view site
- 3. Members proceed to top of Stallards/bottom of Willoway Lane in Saunton Park to observe elevated view of site in context.

# OS Plan 3: